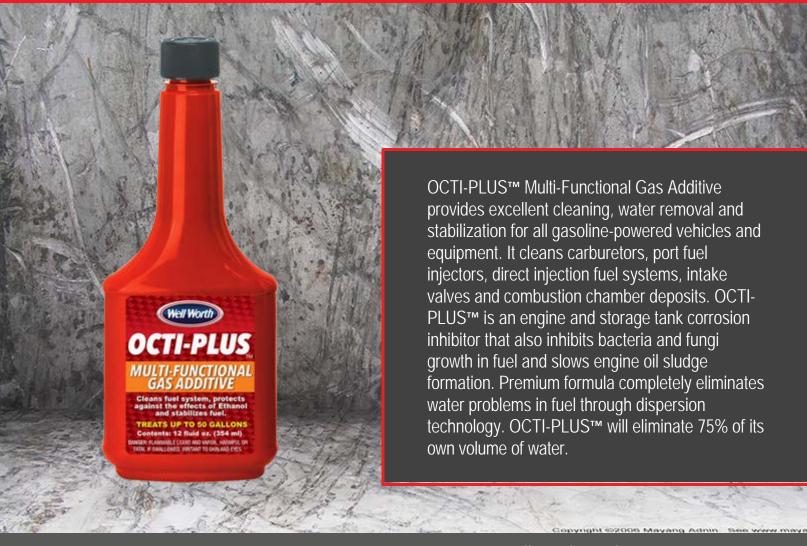

## OCTI-PLUS™

## MULTI-FUNCTIONAL GAS ADDITIVE

800-890-7935

## **Directions:**

To quickly clean and protect fuel system, add entire bottle before adding fuel to gas tank to ensure thorough mixing. 12 oz of OCTI-PLUS™ treats up to 50 gallons of fuel.

For storage, add 12 oz to each 50 gallons of fuel tank capacity. Fill fuel tank and then run engine briefly to circulate product throughout the system.

Product Number and Packaging: #8056 – 12 oz 24/CS

DANGER: Flammable liquid and vapor. Keep away from heat or flame. Harmful if swallowed or contact with skin. Causes eye and skin irritation. EYE CONTACT: Flush eyes with plenty of water for 20 minutes. INHALATION: Move to fresh air and keep in comfortable breathing position. SKIN CONTACT: Wash with plenty of soap and water. Wash contaminated clothing before reuse.