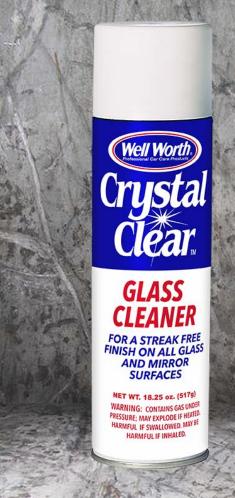

## CRYSTAL CLEAR<sup>TM</sup> GLASS CLEANER

CRYSTAL CLEAR™ cuts through the toughest dirt, grease and grime with ease. Use for a gleaming, streak free finish on windows, mirrors and other hard shiny surfaces. Removes road film and light paint over spray. CRYSTAL CLEAR's special non-detergent formula will never smear, streak, haze or leave a film when used as directed.

## **Directions:**

IMPORTANT: DO NOT SPRAY CRYSTAL CLEAR ON COATED BRASS FIXTURES OR CLEAR PLASTIC SURFACES.

SHAKE CAN WELL BEFORE USING. Hold can in an upright position and direct spray approximately 8-10 inches from surface. For best results on vertical surfaces, work from top to bottom. Always use a clean, dry, lint free cloth or microfiber towel. Use one cloth for lifting the dirt, and a second cloth for polishing the glass dry.

Product Number and Packaging: #1065 – 12 per case

CAUTION: HARMFUL IF SWALLOWED.

EYE CONTACT: Immediately flush eyes with plenty of water for at least 15 minutes, occasionally lifting the upper and lower eyelids. Get medical attention if irritation persists.