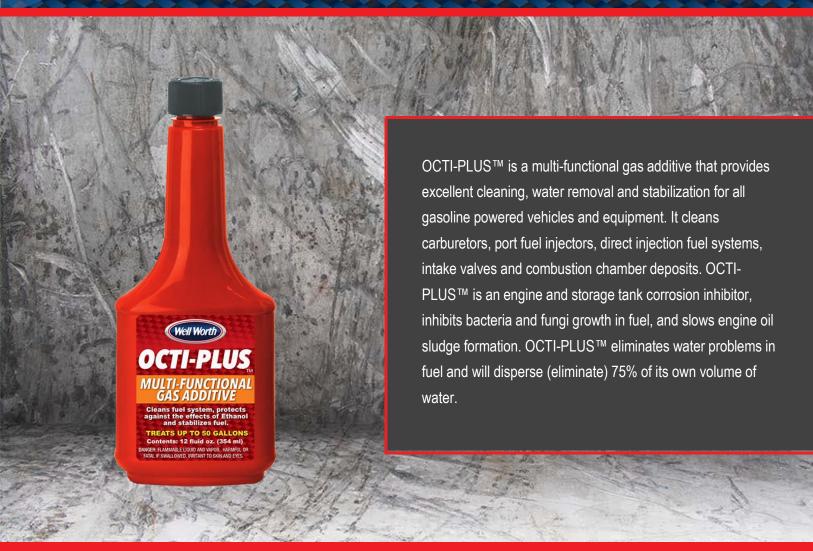

## OCTI-PLUS™ **MULTI-FUNCTIONAL GAS ADDITIVE**



## **Directions:**

To quickly clean and protect fuel system, add entire bottle before adding fuel to gas tank to ensure thorough mixing. 12 oz. treats up to 50 gallons.

For vehicle storage, add 12 oz. to each 50 gallons of fuel tank capacity. Fill tank with fuel and then run engine briefly to circulate product throughout the fuel sytem.

**First Aid Measures:** 

a well-ventilated area.

Storage:

wellworthproducts.com.

- EYE CONTACT: Flush with large amounts of water for 15 minutes.
- SKIN CONTACT: Wash with soap and water. Wash clothing separately before

Store at room temperature. Do not store near potential sources of ignition. Store in

For complete product specifications, review the product SDS at

- INHALATION: Remove victim to fresh air.
- INGESTION: Do NOT induce vomiting. Ge